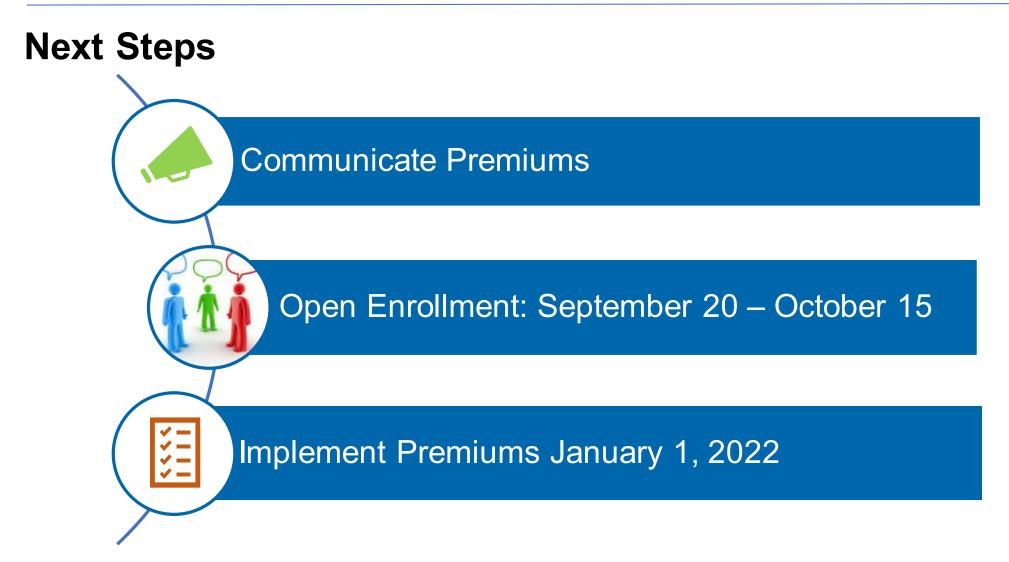

## Agenda

- Weighted Averages
- Basic Plan Premiums
- Medicare Plan Premiums
- Next Steps

Statewide Weighted Average Premium Percent Change from 2021 Plan Year

| Program Type | July Offsite |
|--------------|--------------|
| Basic ASN    | 2.66%        |
| Medicare ASN | -1.30%       |