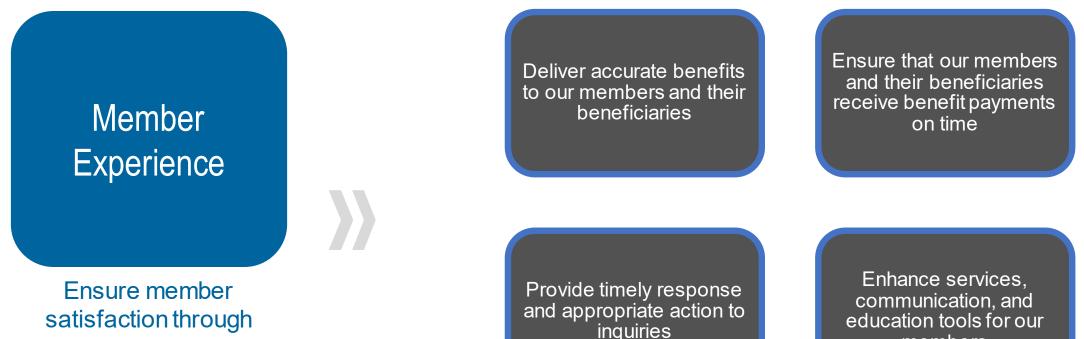

#### Member Experience

Ensure member satisfaction through accuracy, responsiveness, and respect