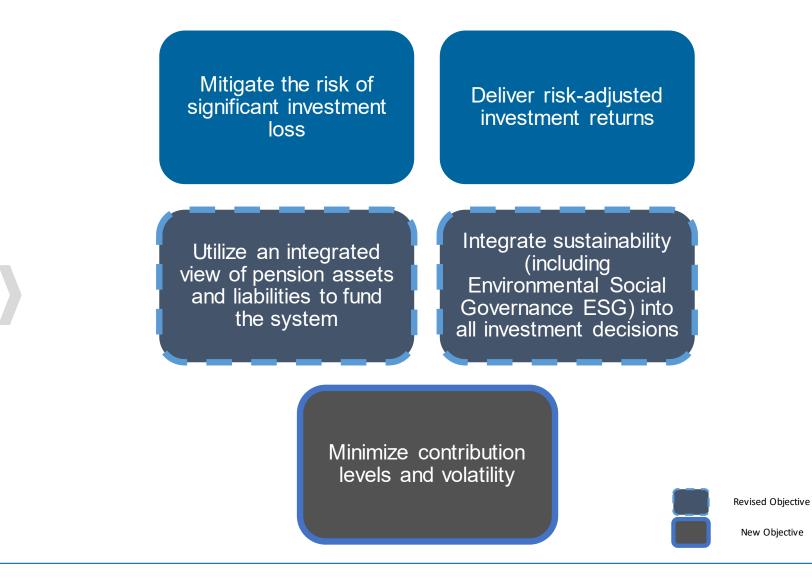

#### **Pension Sustainability**

Strengthen the long-term sustainability of the pension fund

#### Fund Sustainability

Strengthen the long-term sustainability of the pension fund