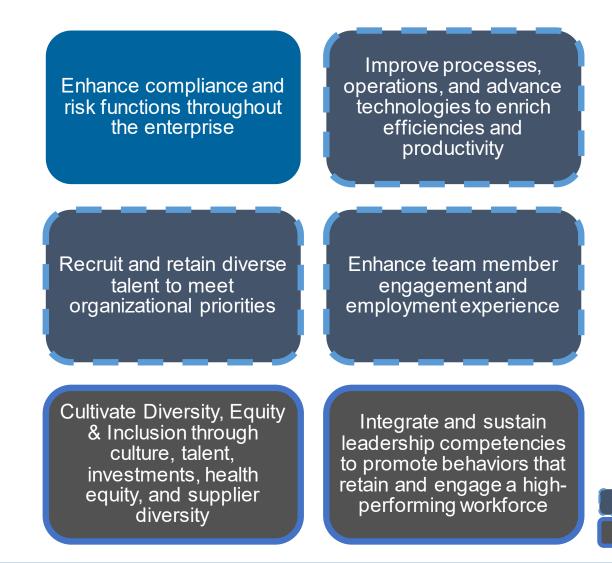

#### **Organizational Excellence**

Cultivate a risk-intelligent and innovative culture through our team and processes

accuracy, responsiveness, and respect

inquiries

members

New Objective

#### Talent Management

Promote a high-performing and diverse workforce

#### **Risk Management**

Cultivate a risk-intelligent organization