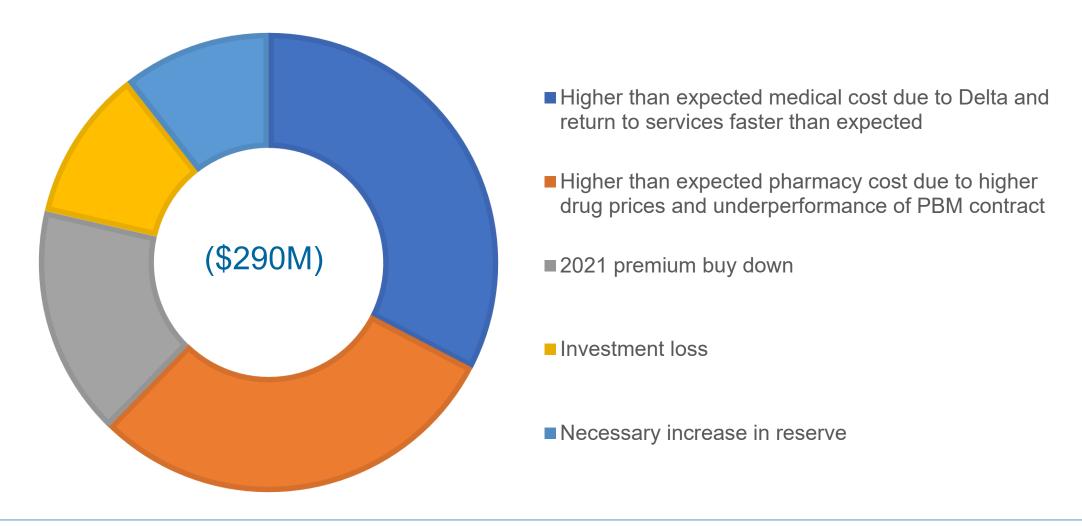

| \$44                                       |
| PPO Basic       | \$23                                          | (\$45)                                       | \$284                                             | (\$574)                                                                            | (\$290)                                    |
| Total PPO       | \$41                                          | (\$42)                                       | \$438                                             | (\$684)*                                                                           | (\$246)                                    |

<sup>\* \$362</sup> is estimated claims liability; \$322 is required reserves.



#### 2021 PPO Basic Plan HCF Reserve Deficit





### Plans to Address



New PBM contract and Rx purchasing strategies



Restore the fund to a surplus condition



Improve predictive model for medical utilization



Future innovations to mitigate PPO costs



# Questions?