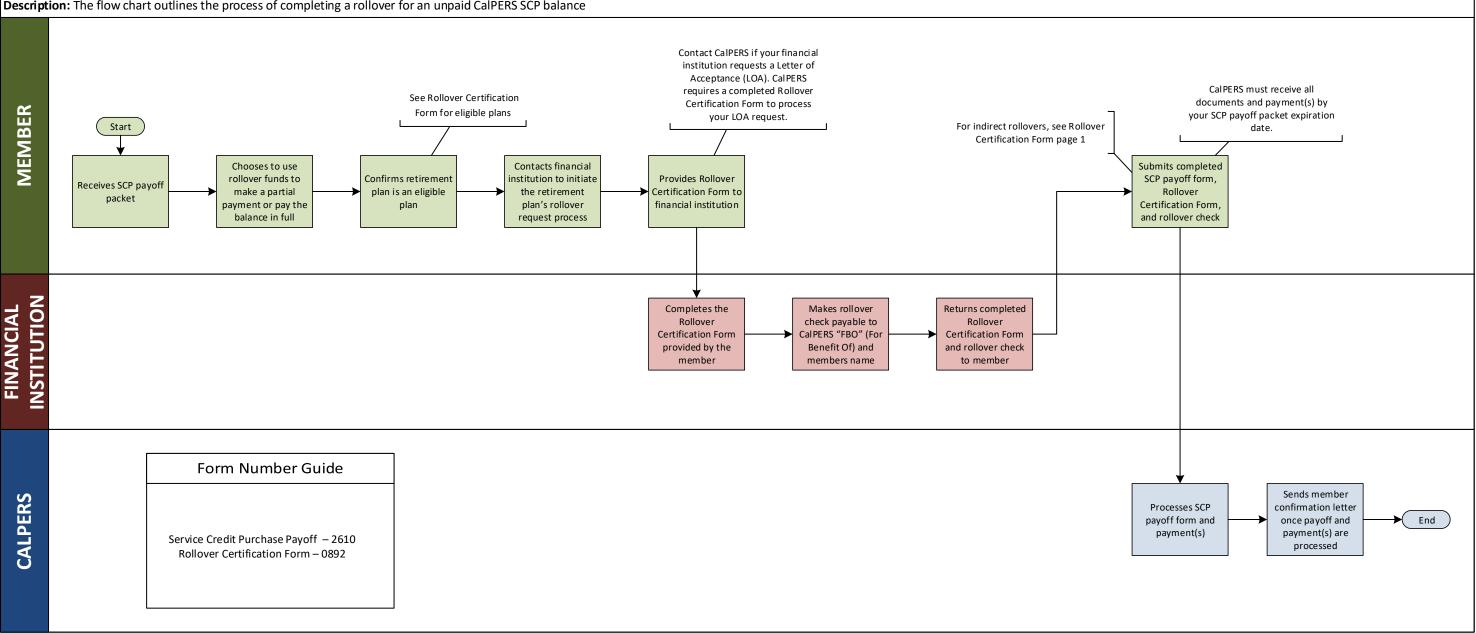

## Rollover Certification Process Flowchart: Service Credit Purchase (SCP) Payoff Packet

Description: The flow chart outlines the process of completing a rollover for an unpaid CalPERS SCP balance

| Form Number Guide                     |
|---------------------------------------|
|                                       |
| Service Credit Purchase Payoff – 2610 |
| Rollover Certification Form – 0892    |