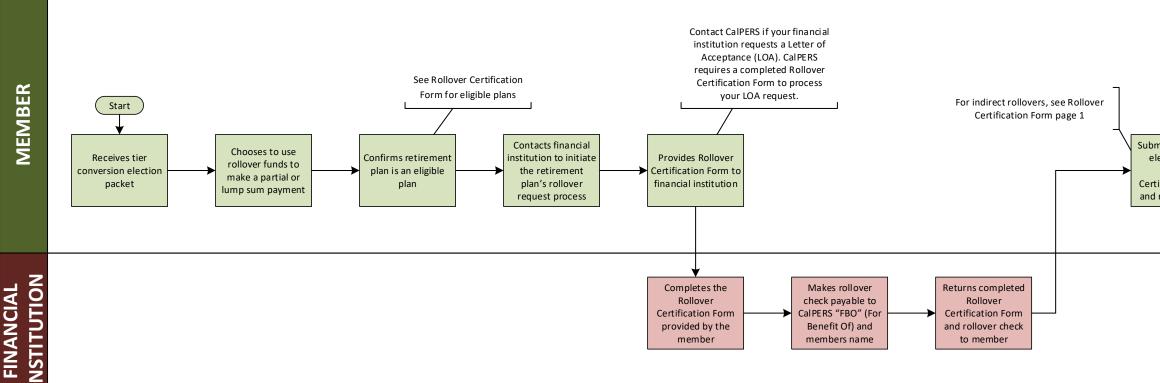

## **Rollover Certification Process Flowchart: Tier Conversion**

Description: The flow chart outlines the process of completing a rollover for the purchase of CalPERS Tier service credit, which converts 2<sup>nd</sup> tier retirement formula to 1<sup>st</sup> tier retirement formula

Proce pay conve acco retire

| docum<br>your ele                                                                              | PERS must reco<br>ents and payn<br>ection packet of<br>prior to your<br>date. | nent(s) by<br>expiration                                                                |     |
|------------------------------------------------------------------------------------------------|-------------------------------------------------------------------------------|-----------------------------------------------------------------------------------------|-----|
|                                                                                                |                                                                               |                                                                                         |     |
|                                                                                                |                                                                               |                                                                                         |     |
|                                                                                                |                                                                               |                                                                                         |     |
| esses election,<br>yments and<br>erts members<br>ount to 1 <sup>st</sup> tier<br>ement formula | <b></b>                                                                       | Sends member<br>confirmation letter<br>once election and<br>payment(s) are<br>processed | End |