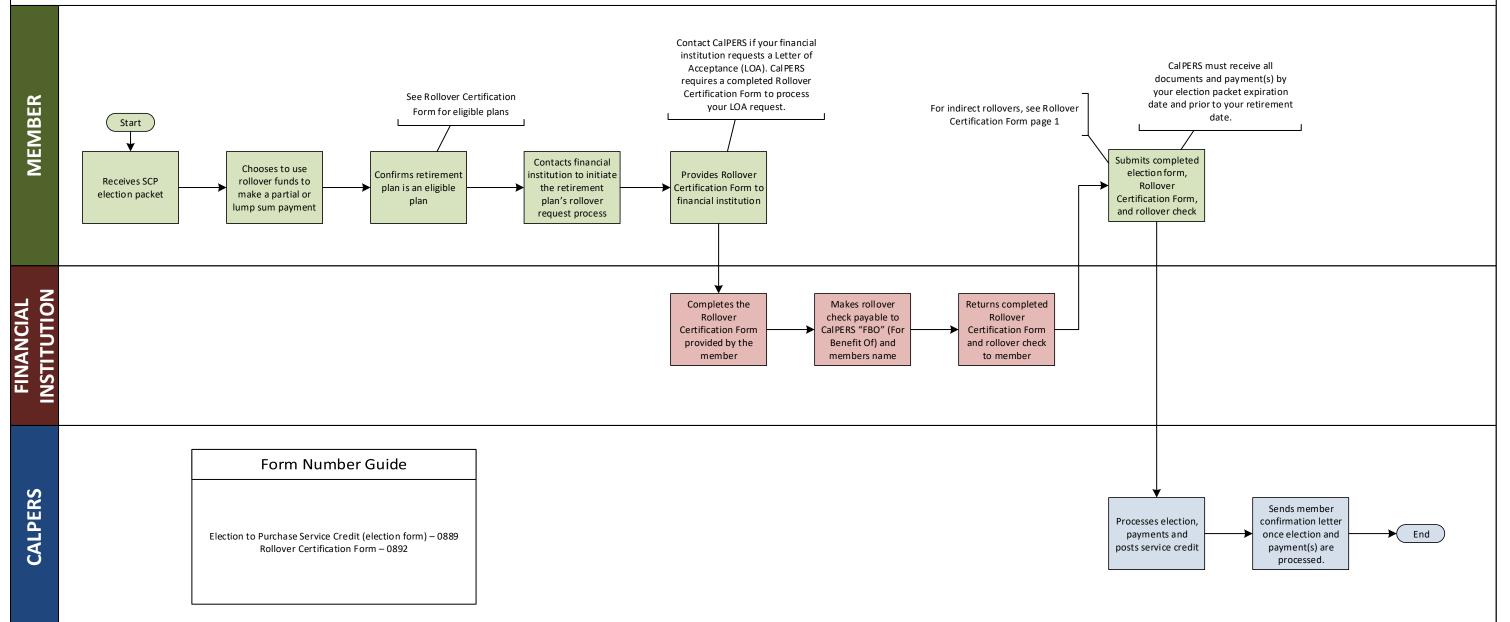

## **Rollover Certification Process Flowchart: Service Credit Purchase (SCP)**

**Description:** The flow chart outlines the process of completing a rollover for the purchase of CalPERS service credit

CALPERS

| Form Number Guide                                                                                |
|--------------------------------------------------------------------------------------------------|
| Election to Purchase Service Credit (election form) – 0889<br>Rollover Certification Form – 0892 |