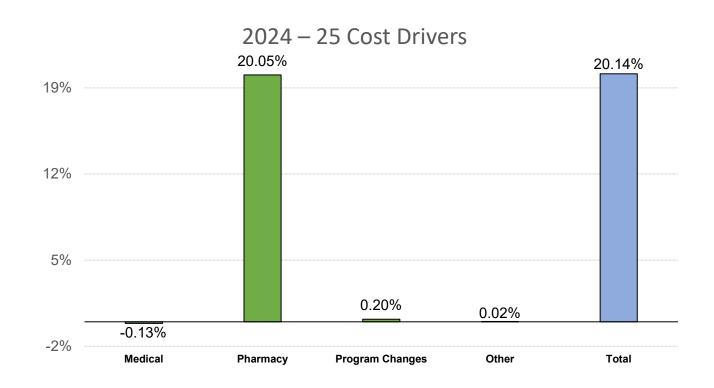

#### **Anthem Blue Cross Medicare Preferred PPO**

| 2024<br>Premium | 2025<br>Proposed<br>Preliminary<br>Premium | Premium<br>Change from<br>2024 | Premium<br>Change from<br>2024 |
|-----------------|--------------------------------------------|--------------------------------|--------------------------------|
| \$405.83        | \$487.56                                   | \$81.73                        | 20.14%                         |