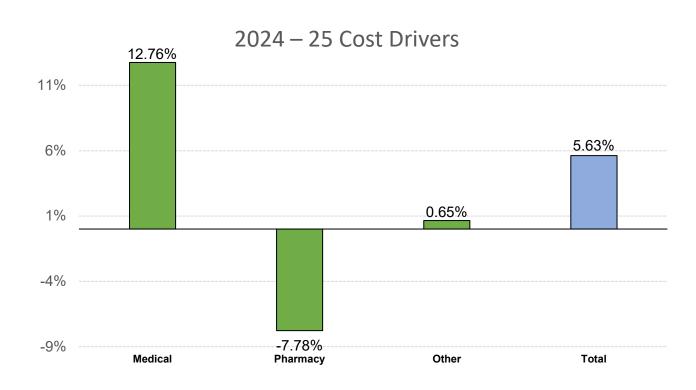

# **Cost Influencers & Major Trends**

- Medical inflation
  - Increased unit price
- Continued high pharmacy cost
  - Increasing utilization for high-cost specialty and brand drugs
- Inflation Reduction Act impacts