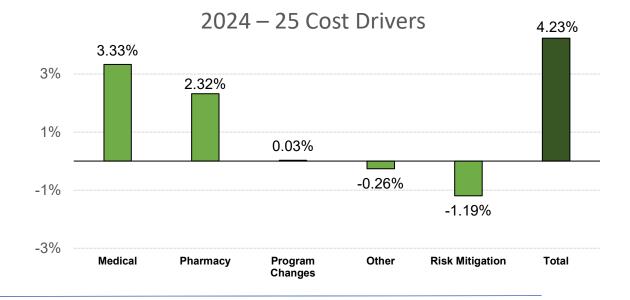

#### **Sharp Performance Plus (Basic)**

| 2024<br>Premium | 2025<br>Premium<br>Before Risk<br>Mitigation | 2025<br>Adjusted<br>Risk Score | Risk<br>Mitigation | 2025 Proposed<br>Preliminary<br>Premium with<br>Year 2 Phase In<br>to One Risk<br>Pool | Percent |
|-----------------|----------------------------------------------|--------------------------------|--------------------|----------------------------------------------------------------------------------------|---------|
| \$833.24        | \$783.27                                     | 0.9265                         | \$75.34            | \$858.61                                                                               | 3.04%   |

2024 Total Covered Lives: 14,561

| 2024<br>Premium | 2025<br>Premium<br>Before Risk<br>Mitigation | 2025<br>Adjusted<br>Risk Score | Risk<br>Mitigation | 2025 Proposed Preliminary Premium with Full Transition to One Risk Pool | Parcent |
|-----------------|----------------------------------------------|--------------------------------|--------------------|-------------------------------------------------------------------------|---------|
| \$833.24        | \$783.27                                     | 0.9151                         | \$85.18            | \$868.45                                                                | 4.23%   |