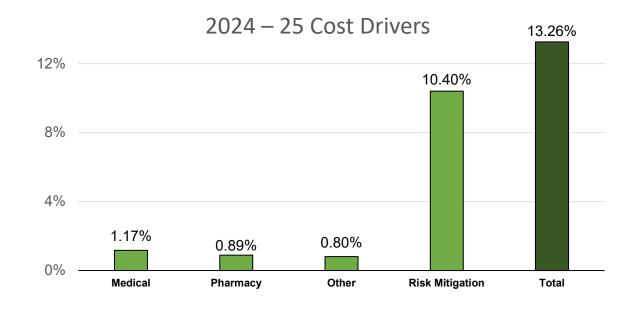

#### **Western Health Advantage HMO (Basic)**

| 2024<br>Premium | 2025<br>Premium<br>Before Risk<br>Mitigation | 2025<br>Adjusted<br>Risk Score | Risk<br>Mitigation<br>Impact | 2025 Proposed<br>Preliminary<br>Premium with<br>Year 2 Phase In<br>to One Risk<br>Pool | Percent |
|-----------------|----------------------------------------------|--------------------------------|------------------------------|----------------------------------------------------------------------------------------|---------|
| \$807.23        | \$875.99                                     | 0.9902                         | \$27.76                      | \$903.75                                                                               | 11.96%  |

| 2024<br>Premium | 2025<br>Premium<br>Before Risk<br>Mitigation | 2025<br>Adjusted<br>Risk Score | Risk<br>Mitigation<br>Impact | 2025 Proposed<br>Preliminary<br>Premium with<br>Full Transition<br>to One Risk<br>Pool | Percent<br>Change from<br>2024 |
|-----------------|----------------------------------------------|--------------------------------|------------------------------|----------------------------------------------------------------------------------------|--------------------------------|
| \$807.23        | \$875.99                                     | 0.9780                         | \$38.28                      | \$914.27                                                                               | 13.26%                         |