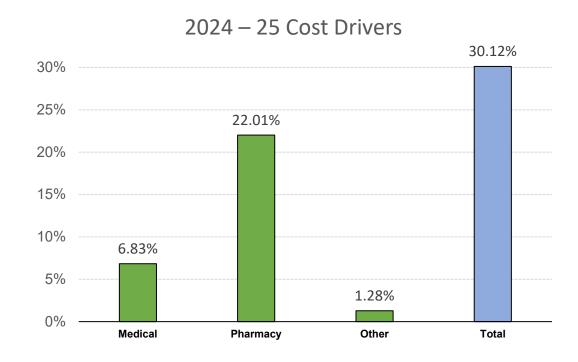

## PERS Gold & Platinum Medicare Supplement—Option 2: Anthem Blue Cross

| Plan                                           | 2024 Total<br>Covered<br>Lives | 2024     | Proposed | Premium<br>Change<br>from<br>2024 | Premium<br>Change<br>from<br>2024 |
|------------------------------------------------|--------------------------------|----------|----------|-----------------------------------|-----------------------------------|
| PERS Gold                                      | 4,633                          | \$406.60 | \$544.04 | \$137.44                          | 33.80%                            |
| PERS Platinum                                  | 147,850                        | \$448.15 | \$582.60 | \$134.45                          | 30.00%                            |
| Medicare Supplement<br>Weighted Average Change |                                |          |          |                                   | 30.12%                            |

Option 2: Anthem Blue Cross 2025 Proposed Preliminary Medicare Premiums