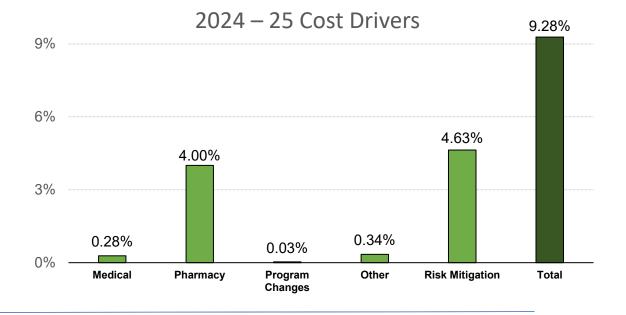

#### **Anthem Blue Cross Traditional HMO (Basic)**

| 2024<br>Premium | 2025<br>Premium<br>Before Risk<br>Mitigation | 2025<br>Adjusted<br>Risk Score | Risk       | 2025 Proposed<br>Preliminary<br>Premium with<br>Year 2 Phase In<br>to One Risk<br>Pool | Percent |
|-----------------|----------------------------------------------|--------------------------------|------------|----------------------------------------------------------------------------------------|---------|
| \$1,197.94      | \$1,423.20                                   | 1.1292                         | (\$129.70) | \$1,293.50                                                                             | 7.98%   |

2024 Total Covered Lives: 11,666

| 2024<br>Premium | 2025<br>Premium<br>Before Risk<br>Mitigation | 2025<br>Adjusted<br>Risk Score | Risk<br>Mitigation | 2025 Proposed<br>Preliminary<br>Premium with<br>Full Transition<br>to One Risk<br>Pool | Percent<br>Change from<br>2024 |
|-----------------|----------------------------------------------|--------------------------------|--------------------|----------------------------------------------------------------------------------------|--------------------------------|
| \$1,197.94      | \$1,423.20                                   | 1.1153                         | (\$114.13)         | \$1,309.07                                                                             | 9.28%                          |