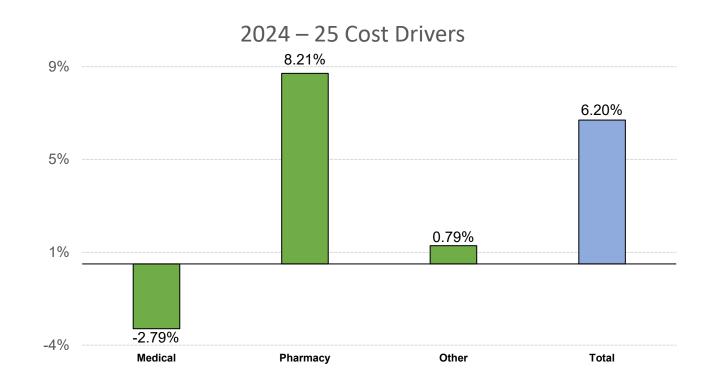

#### **Sharp Direct Advantage HMO (Medicare)**

| 2024<br>Premium | 2025<br>Proposed<br>Initial<br>Premium | Premium<br>Change from<br>2024 | Premium<br>Change from<br>2024 |
|-----------------|----------------------------------------|--------------------------------|--------------------------------|
| \$256.53        | \$272.44                               | \$15.91                        | 6.20%                          |