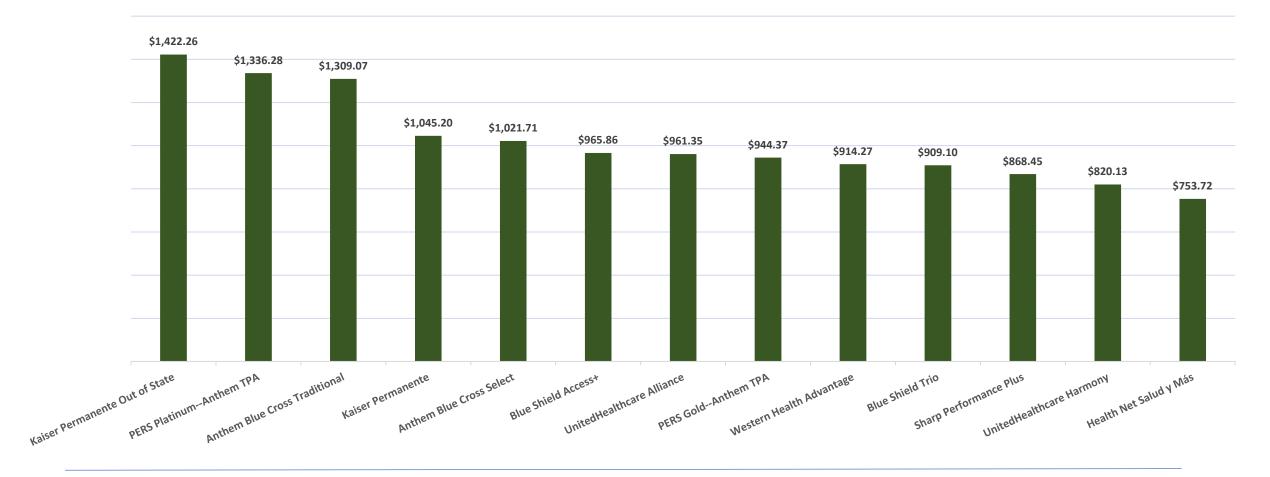

#### **2025 Basic HMO Plan Premiums**

| Basic HMO Plan                           | 2024 Premium | 2025 Proposed<br>Preliminary<br>Premium<br>Year 2 Phase In<br>to One Risk Pool | Percent Change<br>from 2024 | 2025 Proposed Preliminary Premium Full Transition to One Risk Pool | Percent Change<br>from 2024 |
|------------------------------------------|--------------|--------------------------------------------------------------------------------|-----------------------------|--------------------------------------------------------------------|-----------------------------|
| Anthem Blue Cross Select HMO             | \$925.57     | \$1,009.69                                                                     | 9.09%                       | \$1,021.71                                                         | 10.39%                      |
| Anthem Blue Cross Traditional HMO        | \$1,197.94   | \$1,293.50                                                                     | 7.98%                       | \$1,309.07                                                         | 9.28%                       |
| Blue Shield Access+ HMO and EPO          | \$892.49     | \$954.60                                                                       | 6.96%                       | \$965.86                                                           | 8.22%                       |
| Blue Shield Trio HMO                     | \$810.24     | \$898.48                                                                       | 10.89%                      | \$909.10                                                           | 12.20%                      |
| Health Net Salud y Más                   | \$656.96     | \$745.30                                                                       | 13.45%                      | \$753.72                                                           | 14.73%                      |
| Kaiser Permanente                        | \$964.15     | \$1,032.82                                                                     | 7.12%                       | \$1,045.20                                                         | 8.41%                       |
| Kaiser Permanente Out of State           | \$1,312.45   | \$1,422.26                                                                     | 8.37%                       | \$1,422.26                                                         | 8.37%                       |
| Sharp Performance Plus                   | \$833.24     | \$858.61                                                                       | 3.04%                       | \$868.45                                                           | 4.23%                       |
| UnitedHealthcare SignatureValue Alliance | \$882.98     | \$950.37                                                                       | 7.63%                       | \$961.35                                                           | 8.88%                       |
| UnitedHealthcare SignatureValue Harmony  | \$763.70     | \$810.87                                                                       | 6.18%                       | \$820.13                                                           | 7.39%                       |
| Western Health Advantage HMO             | \$807.23     | \$903.75                                                                       | 11.96%                      | \$914.27                                                           | 13.26%                      |
| Basic HMO Weighted Average Change        |              |                                                                                | 7.44%                       |                                                                    | 8.72%                       |