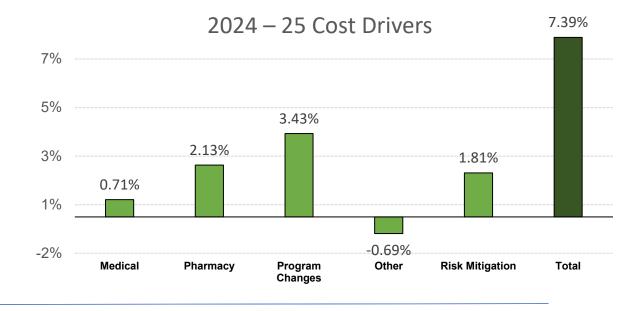

#### **UnitedHealthcare SignatureValue Harmony (Basic)**

| 2024<br>Premium | 2025<br>Premium<br>Before Risk<br>Mitigation | 2025<br>Adjusted<br>Risk Score | Risk<br>Mitigation<br>Impact | 2025 Proposed<br>Preliminary<br>Premium with<br>Year 2 Phase In<br>to One Risk<br>Pool | Percent |
|-----------------|----------------------------------------------|--------------------------------|------------------------------|----------------------------------------------------------------------------------------|---------|
| \$763.70        | \$741.88                                     | 0.9292                         | \$68.99                      | \$810.87                                                                               | 6.18%   |

2024 Total Covered Lives: 7,148

| F | 2024<br>Premium | 2025<br>Premium<br>Before Risk<br>Mitigation | 2025<br>Adjusted<br>Risk Score | Risk<br>Mitigation<br>Impact | 2025 Proposed<br>Preliminary<br>Premium with<br>Full Transition<br>to One Risk<br>Pool | Percent<br>Change from<br>2024 |
|---|-----------------|----------------------------------------------|--------------------------------|------------------------------|----------------------------------------------------------------------------------------|--------------------------------|
| Ş | 5763.70         | \$741.88                                     | 0.9178                         | \$78.25                      | \$820.13                                                                               | 7.39%                          |