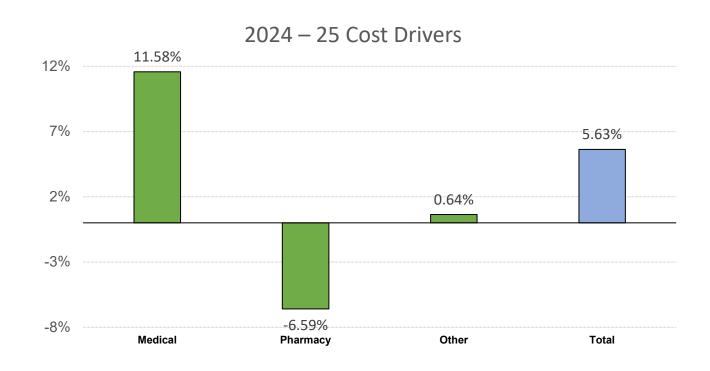

# **Cost Influencers & Major Trends**

- Medical inflation
  - Increased unit price
- Continued high pharmacy cost
  - Increasing utilization for high-cost specialty and brand drugs
- Inflation Reduction Act impacts