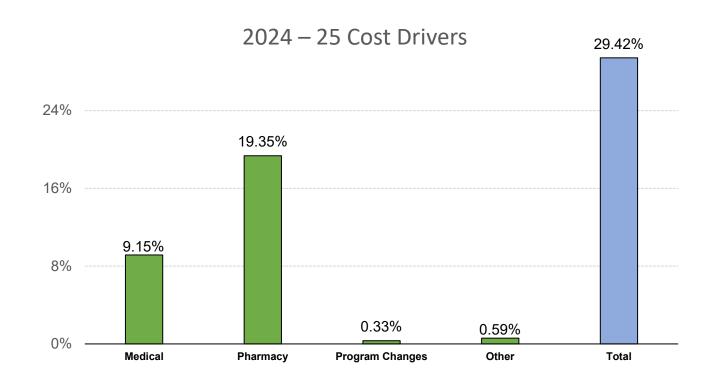

#### **UnitedHealthcare Group Medicare Advantage PPO**

| 2024<br>Premium | 2025<br>Proposed<br>Initial<br>Premium | Premium<br>Change from<br>2024 | Premium<br>Change from<br>2024 |
|-----------------|----------------------------------------|--------------------------------|--------------------------------|
| \$341.72        | \$442.25                               | \$100.53                       | 29.42%                         |