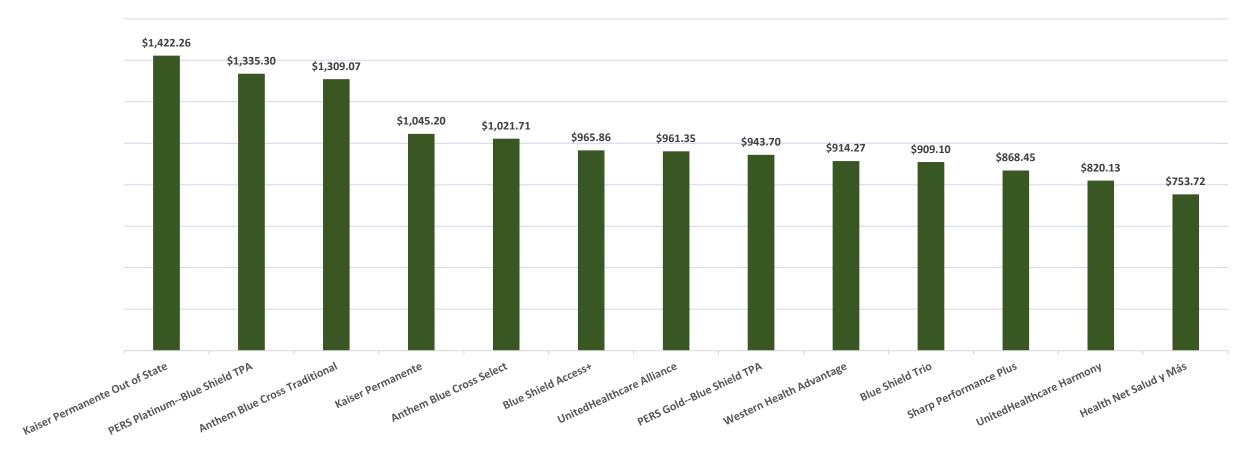

#### **2025 Basic HMO Plan Premiums**

| Basic HMO Plan                           | 2024 Premium | 2025 Proposed<br>Preliminary<br>Premium<br>Year 2 Phase In<br>to One Risk Pool | Percent Change<br>from 2024 | 2025 Proposed Preliminary Premium Full Transition to One Risk Pool | Percent Change<br>from 2024 |
|------------------------------------------|--------------|--------------------------------------------------------------------------------|-----------------------------|--------------------------------------------------------------------|-----------------------------|
| Anthem Blue Cross Select HMO             | \$925.57     | \$1,009.69                                                                     | 9.09%                       | \$1,021.71                                                         | 10.39%                      |
| Anthem Blue Cross Traditional HMO        | \$1,197.94   | \$1,293.50                                                                     | 7.98%                       | \$1,309.07                                                         | 9.28%                       |
| Blue Shield Access+ HMO and EPO          | \$892.49     | \$954.60                                                                       | 6.96%                       | \$965.86                                                           | 8.22%                       |
| Blue Shield Trio HMO                     | \$810.24     | \$898.48                                                                       | 10.89%                      | \$909.10                                                           | 12.20%                      |
| Health Net Salud y Más                   | \$656.96     | \$745.30                                                                       | 13.45%                      | \$753.72                                                           | 14.73%                      |
| Kaiser Permanente                        | \$964.15     | \$1,032.82                                                                     | 7.12%                       | \$1,045.20                                                         | 8.41%                       |
| Kaiser Permanente Out of State           | \$1,312.45   | \$1,422.26                                                                     | 8.37%                       | \$1,422.26                                                         | 8.37%                       |
| Sharp Performance Plus                   | \$833.24     | \$858.61                                                                       | 3.04%                       | \$868.45                                                           | 4.23%                       |
| UnitedHealthcare SignatureValue Alliance | \$882.98     | \$950.37                                                                       | 7.63%                       | \$961.35                                                           | 8.88%                       |
| UnitedHealthcare SignatureValue Harmony  | \$763.70     | \$810.87                                                                       | 6.18%                       | \$820.13                                                           | 7.39%                       |
| Western Health Advantage HMO             | \$807.23     | \$903.75                                                                       | 11.96%                      | \$914.27                                                           | 13.26%                      |
| Basic HMO Weighted Average Change        |              |                                                                                | 7.44%                       |                                                                    | 8.72%                       |