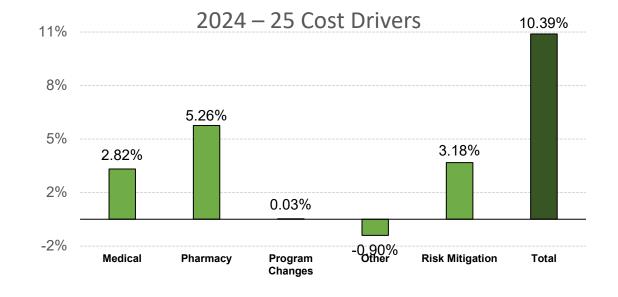

#### **Anthem Blue Cross Select HMO (Basic)**

| 2024<br>Premium | 2025<br>Premium<br>Before Risk<br>Mitigation | 2025<br>Adjusted<br>Risk Score | Risk<br>Mitigation<br>Impact | 2025 Proposed<br>Preliminary<br>Premium with<br>Year 2 Phase In<br>to One Risk<br>Pool | Percent |
|-----------------|----------------------------------------------|--------------------------------|------------------------------|----------------------------------------------------------------------------------------|---------|
| \$925.57        | \$942.02                                     | 0.9515                         | \$67.67                      | \$1,009.69                                                                             | 9.09%   |

| 2024<br>Premium | 2025<br>Premium<br>Before Risk<br>Mitigation | 2025<br>Adjusted<br>Risk Score | Risk<br>Mitigation<br>Impact | 2025 Proposed<br>Preliminary<br>Premium with<br>Full Transition<br>to One Risk<br>Pool | Percent<br>Change from<br>2024 |
|-----------------|----------------------------------------------|--------------------------------|------------------------------|----------------------------------------------------------------------------------------|--------------------------------|
| \$925.57        | \$942.02                                     | 0.9398                         | \$79.69                      | \$1,021.71                                                                             | 10.39%                         |