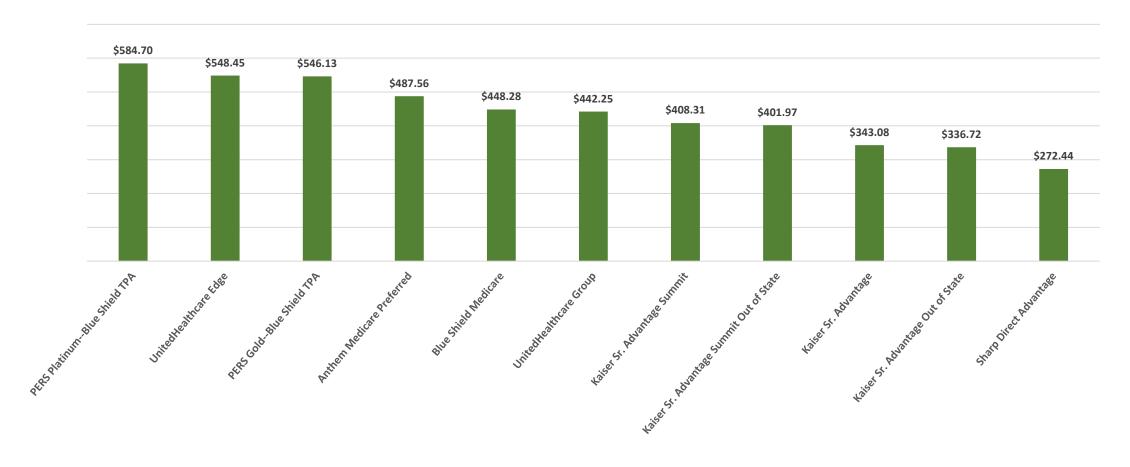

#### **2025 Medicare Advantage Plan Premiums**

| Medicare Advantage Plan                                | 2024 Premium | 2025 Proposed<br>Preliminary<br>Premium | Percent Change<br>from 2024 |
|--------------------------------------------------------|--------------|-----------------------------------------|-----------------------------|
| Anthem Medicare Preferred PPO                          | \$405.83     | \$487.56                                | 20.14%                      |
| Blue Shield Medicare PPO                               | \$392.68     | \$448.28                                | 14.16%                      |
| Kaiser Permanente Senior Advantage                     | \$324.79     | \$343.08                                | 5.63%                       |
| Kaiser Permanente Senior Advantage Out of State        | \$318.43     | \$336.72                                | 5.74%                       |
| Kaiser Permanente Senior Advantage Summit              | \$386.55     | \$408.31                                | 5.63%                       |
| Kaiser Permanente Senior Advantage Summit Out of State | \$380.21     | \$401.97                                | 5.72%                       |
| Sharp Direct Advantage HMO                             | \$256.53     | \$272.44                                | 6.20%                       |
| UnitedHealthcare Group Medicare Advantage PPO          | \$341.72     | \$442.25                                | 29.42%                      |
| UnitedHealthcare Group Medicare Advantage Edge PPO     | \$366.01     | \$548.45                                | 49.85%                      |
| Medicare Advantage Weighted Average Change             |              |                                         | 13.75%                      |

#### **2025 Medicare Supplement Plan Premiums**

| Option 1:<br>Blue Shield of California      | 2024 Premium | 2025 Proposed<br>Preliminary<br>Premium | Percent Change<br>from 2024 |
|---------------------------------------------|--------------|-----------------------------------------|-----------------------------|
| PERS Gold                                   | \$406.60     | \$546.13                                | 34.32%                      |
| PERS Platinum                               | \$448.15     | \$584.70                                | 30.47%                      |
| Medicare Supplement Weighted Average Change |              |                                         | 30.59%                      |

## PERS Gold & Platinum Medicare Supplement—Option 1: Blue Shield of California

| Plan                                           | 2024 Total<br>Covered<br>Lives | 2024<br>Premium | 2025<br>Proposed<br>Preliminary<br>Premium | Premium<br>Change<br>from 2024 | Premium<br>Change<br>from 2024 |
|------------------------------------------------|--------------------------------|-----------------|--------------------------------------------|--------------------------------|--------------------------------|
| PERS Gold                                      | 4,633                          | \$406.60        | \$546.13                                   | \$139.53                       | 34.32%                         |
| PERS Platinum                                  | 147,850                        | \$448.15        | \$584.70                                   | \$136.55                       | 30.47%                         |
| Medicare Supplement<br>Weighted Average Change |                                |                 |                                            |                                | 30.59%                         |