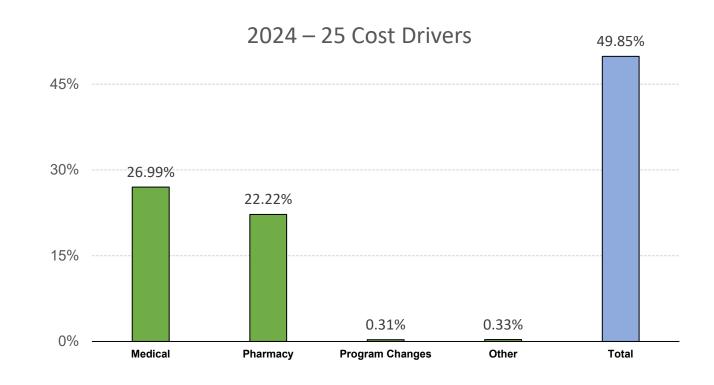

#### **2025 Medicare Advantage Plan Premiums**

| Medicare Advantage Plan                                | 2024 Premium | 2025 Proposed<br>Preliminary<br>Premium | Percent Change<br>from 2024 |
|--------------------------------------------------------|--------------|-----------------------------------------|-----------------------------|
| Anthem Medicare Preferred PPO                          | \$405.83     | \$487.56                                | 20.14%                      |
| Blue Shield Medicare PPO                               | \$392.68     | \$448.28                                | 14.16%                      |
| Kaiser Permanente Senior Advantage                     | \$324.79     | \$343.08                                | 5.63%                       |
| Kaiser Permanente Senior Advantage Out of State        | \$318.43     | \$336.72                                | 5.74%                       |
| Kaiser Permanente Senior Advantage Summit              | \$386.55     | \$408.31                                | 5.63%                       |
| Kaiser Permanente Senior Advantage Summit Out of State | \$380.21     | \$401.97                                | 5.72%                       |
| Sharp Direct Advantage HMO                             | \$256.53     | \$272.44                                | 6.20%                       |
| UnitedHealthcare Group Medicare Advantage PPO          | \$341.72     | \$442.25                                | 29.42%                      |
| UnitedHealthcare Group Medicare Advantage Edge PPO     | \$366.01     | \$548.45                                | 49.85%                      |
| Medicare Advantage Weighted Average Change             |              |                                         | 13.75%                      |

#### **2025 Medicare Supplement Plan Premiums**

| Option 1:<br>Blue Shield of California      | 2024 Premium | 2025 Proposed<br>Preliminary<br>Premium | Percent Change<br>from 2024 |
|---------------------------------------------|--------------|-----------------------------------------|-----------------------------|
| PERS Gold                                   | \$406.60     | \$546.13                                | 34.32%                      |
| PERS Platinum                               | \$448.15     | \$584.70                                | 30.47%                      |
| Medicare Supplement Weighted Average Change |              |                                         | 30.59%                      |

## PERS Gold & Platinum Medicare Supplement—Option 1: Blue Shield of California

| Plan                                           | 2024 Total<br>Covered<br>Lives | 2024<br>Premium | 2025<br>Proposed<br>Preliminary<br>Premium | Premium<br>Change<br>from 2024 | Premium<br>Change<br>from 2024 |
|------------------------------------------------|--------------------------------|-----------------|--------------------------------------------|--------------------------------|--------------------------------|
| PERS Gold                                      | 4,633                          | \$406.60        | \$546.13                                   | \$139.53                       | 34.32%                         |
| PERS Platinum                                  | 147,850                        | \$448.15        | \$584.70                                   | \$136.55                       | 30.47%                         |
| Medicare Supplement<br>Weighted Average Change |                                |                 |                                            |                                | 30.59%                         |