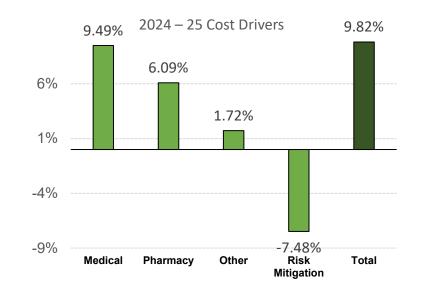

# Recommendation: Transition to Single Risk Pool in 2025

- Current projection is PPOs will lose money for 2024
- HCF investments are now fully liquid due to immediate cash needs
- Likely increased outward migration in 2025
- Transition in 2025 could significantly quicken the path back to single-digit PPO increases

# Recommendation to One Risk Pool Options for 2025

| Item                        | Continued Phase-In       | Full Transition          |
|-----------------------------|--------------------------|--------------------------|
| Basic PPO                   |                          |                          |
| Premium Increase            | 15.07%                   | 9.82%                    |
| One Risk Pool Impact        | 3.7% downward adjustment | 7.5% downward adjustment |
| Projected Membership Change | 10.0% loss               | 5.0% loss                |
| Basic HMO                   |                          |                          |
| Premium Increase            | 7.44%                    | 8.72%                    |
| One Risk Pool Impact        | 1.3% upward adjustment   | 2.6% upward adjustment   |
| Projected Membership Change | 2.7% gain                | 1.5% gain                |

| Plan                                 | 2024<br>Premium | 2025 Premium<br>Before Risk<br>Mitigation | 2025<br>Adjusted<br>Risk Score | Risk<br>Mitigation<br>Impact | 2025 Proposed Preliminary Premium with Full Transition to One Risk Pool | Percent<br>Change<br>from 2024 |
|--------------------------------------|-----------------|-------------------------------------------|--------------------------------|------------------------------|-------------------------------------------------------------------------|--------------------------------|
| PERS Gold                            | \$859.31        | \$925.92                                  | 1.1242                         | \$17.79                      | \$943.70                                                                | 9.82%                          |
| PERS Platinum                        | \$1,215.87      | \$1,569.70                                | 1.1242                         | (\$234.40)                   | \$1,335.30                                                              | 9.82%                          |
| Basic PPO Weighted<br>Average Change |                 |                                           |                                |                              |                                                                         | 9.82%                          |