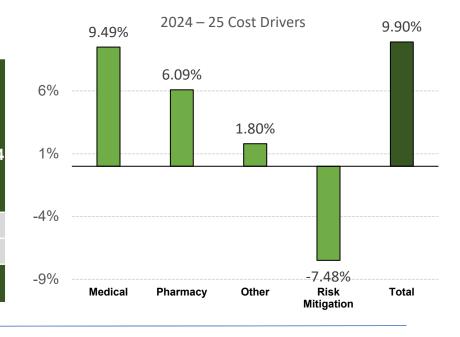

# **Cost Influencers & Major Trends**

- Medical inflation
  - Increased unit price
- Continued high pharmacy cost
  - Increasing utilization for high-cost specialty and brand drugs
- Inflation Reduction Act impacts

# Recommendation: Transition to Single Risk Pool in 2025

- Current projection is PPOs will lose money for 2024
- HCF investments are now fully liquid due to immediate cash needs
- Likely increased outward migration in 2025
- Transition in 2025 could significantly quicken the path back to single-digit PPO increases

# Recommendation to One Risk Pool Options for 2025

| Item                        | Continued Phase-In       | Full Transition          |
|-----------------------------|--------------------------|--------------------------|
| Basic PPO                   |                          |                          |
| Premium Increase            | 15.07%                   | 9.82%                    |
| One Risk Pool Impact        | 3.7% downward adjustment | 7.5% downward adjustment |
| Projected Membership Change | 10.0% loss               | 5.0% loss                |
| Basic HMO                   |                          |                          |
| Premium Increase            | 7.44%                    | 8.72%                    |
| One Risk Pool Impact        | 1.3% upward adjustment   | 2.6% upward adjustment   |
| Projected Membership Change | 2.7% gain                | 1.5% gain                |