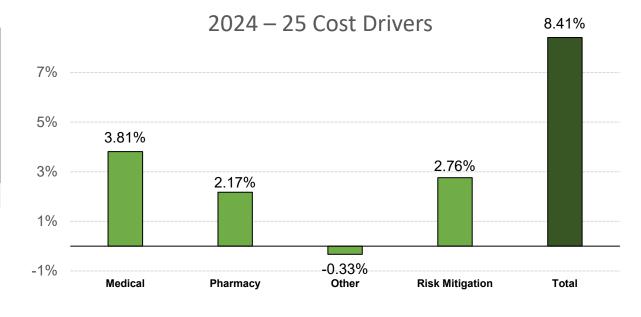

#### **Kaiser Permanente (Basic)**

| 2024<br>Premium | 2025<br>Premium<br>Before Risk<br>Mitigation | 2025<br>Adjusted<br>Risk Score | Risk<br>Mitigation<br>Impact | 2025 Proposed<br>Preliminary<br>Premium with<br>Year 2 Phase In<br>to One Risk<br>Pool | Percent |
|-----------------|----------------------------------------------|--------------------------------|------------------------------|----------------------------------------------------------------------------------------|---------|
| \$964.15        | \$935.24                                     | 0.9227                         | \$97.58                      | \$1,032.82                                                                             | 7.12%   |

| 2024<br>Premium | 2025<br>Premium<br>Before Risk<br>Mitigation | 2025<br>Adjusted<br>Risk Score | Risk<br>Mitigation<br>Impact | 2025 Proposed<br>Preliminary<br>Premium with<br>Full Transition<br>to One Risk<br>Pool | Percent<br>Change from<br>2024 |
|-----------------|----------------------------------------------|--------------------------------|------------------------------|----------------------------------------------------------------------------------------|--------------------------------|
| \$964.15        | \$935.24                                     | 0.9113                         | \$109.96                     | \$1,045.20                                                                             | 8.41%                          |