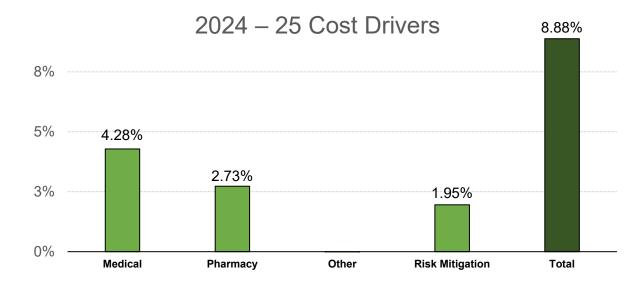

#### **UnitedHealthcare SignatureValue Alliance (Basic)**

| 2024<br>Premium | 2025<br>Premium<br>Before Risk<br>Mitigation | 2025<br>Adjusted<br>Risk Score | Risk<br>Mitigation | 2025 Proposed<br>Preliminary<br>Premium with<br>Year 2 Phase In<br>to One Risk<br>Pool | Percent |
|-----------------|----------------------------------------------|--------------------------------|--------------------|----------------------------------------------------------------------------------------|---------|
| \$882.98        | \$983.46                                     | 1.0624                         | (\$33.09)          | \$950.37                                                                               | 7.63%   |

2024 Total Covered Lives: 76,138

| 2024<br>Premium | 2025<br>Premium<br>Before Risk<br>Mitigation | 2025<br>Adjusted<br>Risk Score | Risk<br>Mitigation | 2025 Proposed<br>Preliminary<br>Premium with<br>Full Transition<br>to One Risk<br>Pool | Percent<br>Change from<br>2024 |
|-----------------|----------------------------------------------|--------------------------------|--------------------|----------------------------------------------------------------------------------------|--------------------------------|
| \$882.98        | \$983.46                                     | 1.0493                         | (\$22.11)          | \$961.35                                                                               | 8.88%                          |