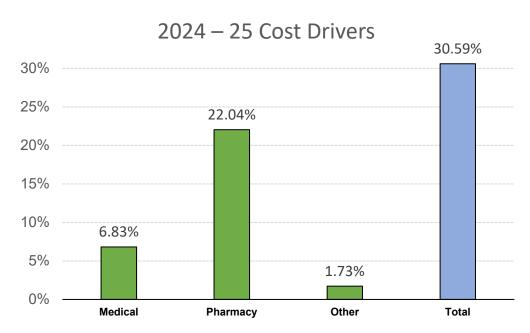

#### **2025 Medicare Supplement Plan Premiums**

| Option 1:<br>Blue Shield of California      | 2024 Premium | 2025 Proposed<br>Preliminary<br>Premium | Percent Change<br>from 2024 |
|---------------------------------------------|--------------|-----------------------------------------|-----------------------------|
| PERS Gold                                   | \$406.60     | \$546.13                                | 34.32%                      |
| PERS Platinum                               | \$448.15     | \$584.70                                | 30.47%                      |
| Medicare Supplement Weighted Average Change |              |                                         | 30.59%                      |

| Option 2: Anthem Blue Cross                 | 2024 Premium | 2025 Proposed<br>Preliminary<br>Premium | Percent Change from 2024 |
|---------------------------------------------|--------------|-----------------------------------------|--------------------------|
| PERS Gold                                   | \$406.60     | \$544.04                                | 33.80%                   |
| PERS Platinum                               | \$448.15     | \$582.60                                | 30.00%                   |
| Medicare Supplement Weighted Average Change |              |                                         | 30.12%                   |

## PERS Gold & Platinum Medicare Supplement—Option 2: Anthem Blue Cross

| Plan                                           | 2024 Total<br>Covered<br>Lives | 2024     | Proposed | Premium<br>Change<br>from<br>2024 | Premium<br>Change<br>from<br>2024 |
|------------------------------------------------|--------------------------------|----------|----------|-----------------------------------|-----------------------------------|
| PERS Gold                                      | 4,633                          | \$406.60 | \$544.04 | \$137.44                          | 33.80%                            |
| PERS Platinum                                  | 147,850                        | \$448.15 | \$582.60 | \$134.45                          | 30.00%                            |
| Medicare Supplement<br>Weighted Average Change |                                |          |          |                                   | 30.12%                            |