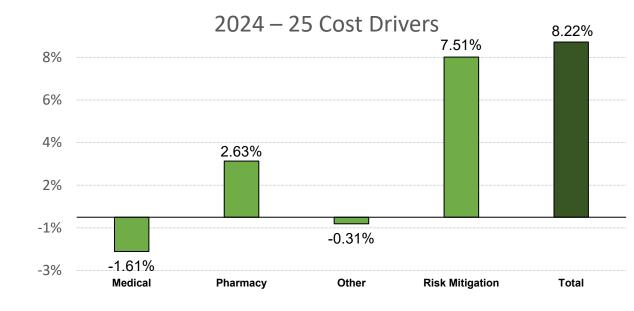

#### Blue Shield Access+ HMO and EPO (Basic)

| 2024<br>Premium | 2025<br>Premium<br>Before Risk<br>Mitigation | 2025<br>Adjusted<br>Risk Score | Risk<br>Mitigation | 2025 Proposed<br>Preliminary<br>Premium with<br>Year 2 Phase In<br>to One Risk<br>Pool | Percent |
|-----------------|----------------------------------------------|--------------------------------|--------------------|----------------------------------------------------------------------------------------|---------|
| \$892.49        | \$1,124.64                                   | 1.2158                         | (\$170.04)         | \$954.60                                                                               | 6.96%   |

2024 Total Covered Lives: 124,322

| 2024<br>Premium | 2025<br>Premium<br>Before Risk<br>Mitigation | 2025<br>Adjusted<br>Risk Score | Risk<br>Mitigation | 2025 Proposed<br>Preliminary<br>Premium with<br>Full Transition<br>to One Risk<br>Pool | Percent<br>Change from<br>2024 |
|-----------------|----------------------------------------------|--------------------------------|--------------------|----------------------------------------------------------------------------------------|--------------------------------|
| \$892.49        | \$1,124.64                                   | 1.2009                         | (\$158.78)         | \$965.86                                                                               | 8.22%                          |