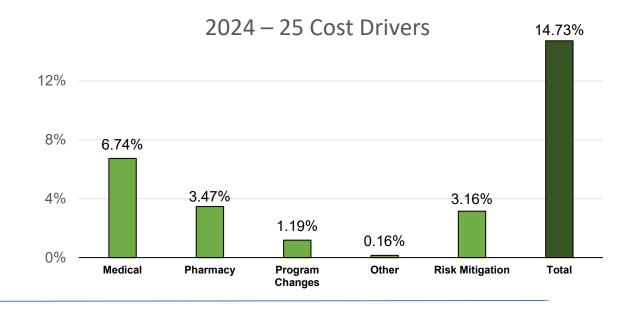

2024 Total Covered Lives: 44,314

**Health Net Salud y Mas (Basic)** 

| 2024<br>Premium | 2025<br>Premium<br>Before Risk<br>Mitigation | 2025<br>Adjusted<br>Risk Score | Risk<br>Mitigation<br>Impact | 2025 Proposed<br>Preliminary<br>Premium with<br>Year 2 Phase In<br>to One Risk<br>Pool | Percent |
|-----------------|----------------------------------------------|--------------------------------|------------------------------|----------------------------------------------------------------------------------------|---------|
| \$656.96        | \$579.12                                     | 0.7729                         | \$166.18                     | \$745.30                                                                               | 13.45%  |

2024 Total Covered Lives: 12,524

| 2024<br>Premium | 2025<br>Premium<br>Before Risk<br>Mitigation | 2025<br>Adjusted<br>Risk Score | Risk<br>Mitigation | 2025 Proposed<br>Preliminary<br>Premium with<br>Full Transition<br>to One Risk<br>Pool | Percent |
|-----------------|----------------------------------------------|--------------------------------|--------------------|----------------------------------------------------------------------------------------|---------|
| \$656.96        | \$579.12                                     | 0.7634                         | \$174.60           | \$753.72                                                                               | 14.73%  |