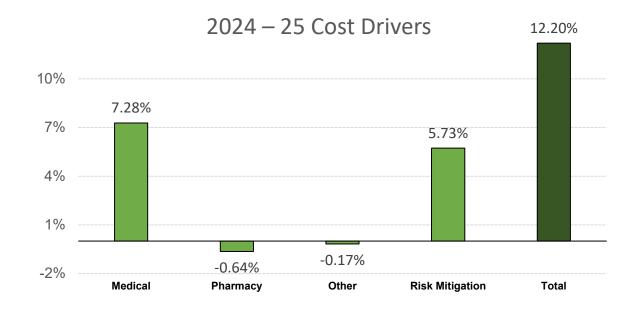

#### Blue Shield Trio HMO (Basic)

| 2024<br>Premium | 2025<br>Premium<br>Before Risk<br>Mitigation | 2025<br>Adjusted<br>Risk Score | Risk<br>Mitigation | 2025 Proposed<br>Preliminary<br>Premium with<br>Year 2 Phase In<br>to One Risk<br>Pool | Percent |
|-----------------|----------------------------------------------|--------------------------------|--------------------|----------------------------------------------------------------------------------------|---------|
| \$810.24        | \$761.44                                     | 0.8590                         | \$137.04           | \$898.48                                                                               | 10.89%  |

| 2024<br>Premium | 2025<br>Premium<br>Before Risk<br>Mitigation | 2025<br>Adjusted<br>Risk Score | Risk<br>Mitigation<br>Impact | 2025 Proposed<br>Preliminary<br>Premium with<br>Full Transition<br>to One Risk<br>Pool | Percent<br>Change from<br>2024 |
|-----------------|----------------------------------------------|--------------------------------|------------------------------|----------------------------------------------------------------------------------------|--------------------------------|
| \$810.24        | \$761.44                                     | 0.8485                         | \$147.66                     | \$909.10                                                                               | 12.20%                         |