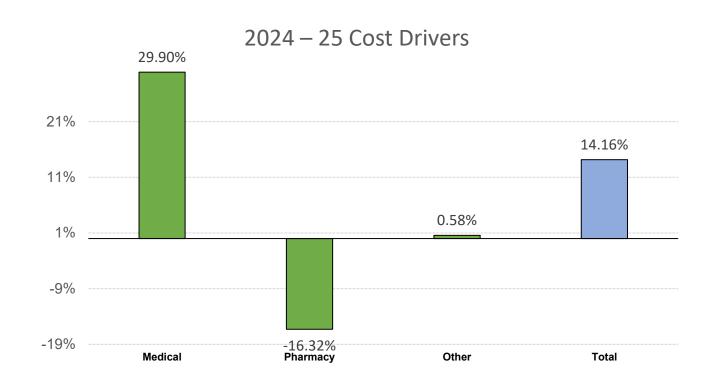

#### **Blue Shield Medicare PPO**

| 2024<br>Premium | 2025<br>Proposed<br>Preliminary<br>Premium | Premium<br>Change from<br>2024 | Premium<br>Change from<br>2024 |
|-----------------|--------------------------------------------|--------------------------------|--------------------------------|
| \$392.68        | \$448.28                                   | \$55.60                        | 14.16%                         |